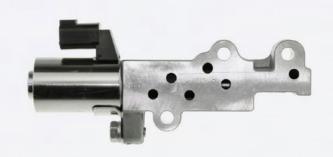

## **VVT SOLENOID**

The Variable Valve Timing Solenoid controls the oil flow to control the action of the Sprocket, which shifts the position of the camshaft. The position is varied based on the car's computer commands to increase or decrease the engine's valve timing.