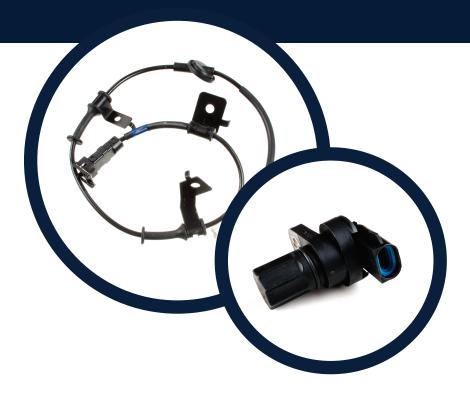

## PRODUCT SPOTLIGHT

- Grommets and wire clips are included per Original Equipment specifications to ensure proper mounting and routing within the car chassis
- Sensor housing is made from high quality reinforced plastic, offering superior resistance to the elements.
- OE connectors and terminals made from premium material are used to ensure an accurate, water-tight connection to the engine wire harness
- Wire harness comes with protective sleeve to prevent wires from damage

## **ABS WHEEL SPEED SENSORS & HARNESSES**

Anti-lock Braking, ABS Systems allow the driver to maintain control of the car in an emergency braking situation. The ABS system relies on sensors to monitor the speed of the wheel and communicate with the ABS computer to ensure ideal performance. The data from the ABS sensor allows the computer to balance the speed of each wheel to prevent the brakes from locking up and avoiding dangerous skidding situations.